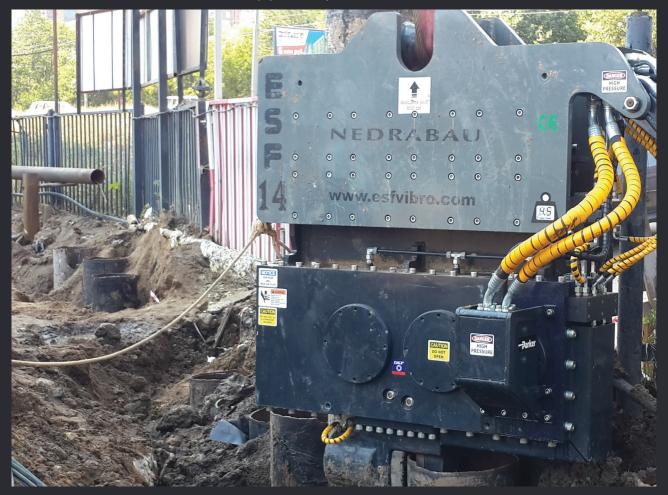

## Crane Mounted Hydraulic Vibratory Hammer

ESF 14 crane mounted high frequency vibratory hammer with gear box cooling system is designed for sheet pile or steel tube driving projects in hard soil conditions. ESF14 HF is operated by PS350 Power Pack. The dimensions are designed for easy transport. 1xFCM90 Sheet Pile and 2xFCM60 pipe clamp can be mounted.