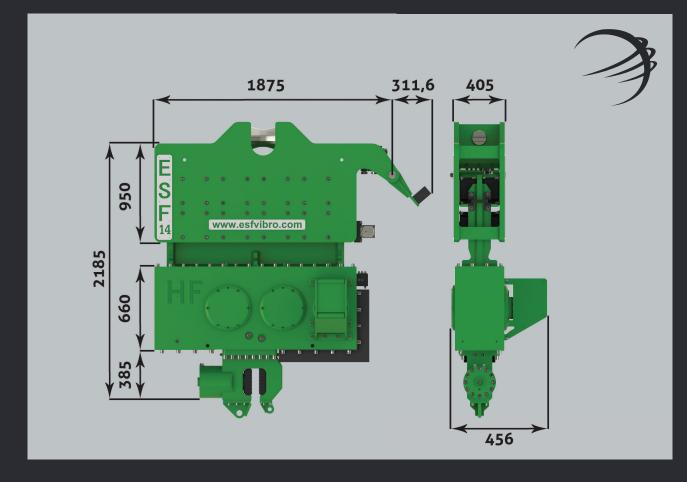

| Centrifugal Force         | kN        | 743  |
|---------------------------|-----------|------|
| Eccentric Moment          | kgm       | 14   |
| Speed                     | rpm       | 2200 |
| Pulling Force             | kN        | 320  |
| Total Weight (excl.Clamp) | kg        | 3750 |
| Dync. Weight(excl.Clamp)  | kg        | 2400 |
| Amplitute                 | mm        | 12   |
| Power                     | kW        | 189  |
| Displacement              | liter/min | 322  |
| Working Pressure          | bar       | 300  |
| Height                    | mm        | 2185 |
| Width                     | mm        | 405  |
| Length                    | mm        | 1875 |
|                           |           |      |