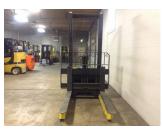

## www.directforklift.com 330.726.4050

RIC4347

| Make                               | RICO |          |
|------------------------------------|------|----------|
| Model HLW-70 Serial Number R-14347 |      |          |
|                                    |      |          |
| Year 2013                          |      |          |
| Hours                              | 1889 |          |
| Capacity                           |      | 7000     |
| Tire Type                          |      | Cushion  |
| Fuel                               |      | ELECTRIC |
| Hydraulic Controls                 |      | Cowl     |
| Hydraulic Functions                |      | One      |
| Mast Height Lowered                |      | 105      |
| Max Lift Height                    |      | 135.75   |
| Free Lift                          |      | Yes      |
| Mast Stage                         |      | One      |
| Fork Length                        |      | 59.875   |
| Drive Tire Size                    |      | 12x4x8   |
| Steer Tire Size                    |      |          |
| Attachments                        |      |          |
|                                    |      |          |
| Key Included?                      |      | Yes      |
| Weight                             |      | 5140     |
| Battery Included                   |      | Yes      |
| Battery Voltage                    |      | 24       |
| Unit Operating?                    |      | Yes      |

| Fork Condition              | Good   |
|-----------------------------|--------|
| Upright Condition           | Good   |
| Lift Cylinder Condition     | Scored |
| Hydraulics Condition        | Good   |
| Carriage Condition          | Good   |
| Drive Axle Condition        | Good   |
| Brakes Condition            | Good   |
| Parking Brake Condition     | Good   |
| Shift Action Condition      | Good   |
| Steer Axle Condition        | Good   |
| Sheet Metal Condition       | Good   |
| Drive Tire Condition        | Worn   |
| Drive Tire Tread            | 65%    |
| Steer Tire Condition        |        |
| Steer Tire Tread            |        |
| Electrical System Condition | Good   |
| Seat Condition              |        |
| Lights Condition            |        |
|                             |        |