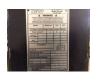

## www.directforklift.com 330.726.4050

RIC4347

| Make                               | RICO |          |
|------------------------------------|------|----------|
| Model HLW-70 Serial Number R-14347 |      |          |
|                                    |      |          |
| Year 2013                          |      |          |
| Hours                              | 1889 |          |
| Capacity                           |      | 7000     |
| Tire Type                          |      | Cushion  |
| Fuel                               |      | ELECTRIC |
| Hydraulic Controls                 |      | Cowl     |
| Hydraulic Functions                |      | One      |
| Mast Height Lowered                |      | 105      |
| Max Lift Height                    |      | 135.75   |
| Free Lift                          |      | Yes      |
| Mast Stage                         |      | One      |
| Fork Length                        |      | 59.875   |
| Drive Tire Size                    |      | 12x4x8   |
| Steer Tire Size                    |      |          |
| Attachments                        |      |          |
|                                    |      |          |
| Key Included?                      |      | Yes      |
| Weight                             |      | 5140     |
| Battery Included                   |      | Yes      |
| Battery Voltage                    |      | 24       |
| Unit Operating?                    |      | Yes      |