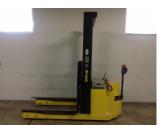

## www.directforklift.com 330.726.4050

RIC4347

| Make                               | RICO |          |
|------------------------------------|------|----------|
| Model HLW-70 Serial Number R-14347 |      |          |
|                                    |      |          |
| Year 2013                          |      |          |
| Hours                              | 1889 |          |
| Capacity                           |      | 7000     |
| Tire Type                          |      | Cushion  |
| Fuel                               |      | ELECTRIC |
| Hydraulic Controls                 |      | Cowl     |
| Hydraulic Functions                |      | One      |
| Mast Height Lowered                |      | 105      |
| Max Lift Height                    |      | 135.75   |
| Free Lift                          |      | Yes      |
| Mast Stage                         |      | One      |
| Fork Length                        |      | 59.875   |
| Drive Tire Size                    |      | 12x4x8   |
| Steer Tire Size                    |      |          |
| Attachments                        |      |          |
|                                    |      |          |
| Key Included?                      |      | Yes      |
| Weight                             |      | 5140     |
| Battery Included                   |      | Yes      |
| Battery Voltage                    |      | 24       |
| Unit Operating?                    |      | Yes      |

| Fork Condition              | Good   |
|-----------------------------|--------|
| Upright Condition           | Good   |
| Lift Cylinder Condition     | Scored |
| Hydraulics Condition        | Good   |
| Carriage Condition          | Good   |
| Drive Axle Condition        | Good   |
| Brakes Condition            | Good   |
| Parking Brake Condition     | Good   |
| Shift Action Condition      | Good   |
| Steer Axle Condition        | Good   |
| Sheet Metal Condition       | Good   |
| Drive Tire Condition        | Worn   |
| Drive Tire Tread            | 65%    |
| Steer Tire Condition        |        |
| Steer Tire Tread            |        |
| Electrical System Condition | Good   |
| Seat Condition              |        |
| Lights Condition            |        |
|                             |        |