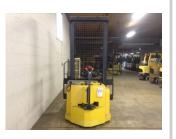

## www.directforklift.com 330.726.4050

RIC4347

| Make                               | RICO |          |
|------------------------------------|------|----------|
| Model HLW-70 Serial Number R-14347 |      |          |
|                                    |      |          |
| Year 2013                          |      |          |
| Hours                              | 1889 |          |
| Capacity                           |      | 7000     |
| Tire Type                          |      | Cushion  |
| Fuel                               |      | ELECTRIC |
| Hydraulic Controls                 |      | Cowl     |
| Hydraulic Functions                |      | One      |
| Mast Height Lowered                |      | 105      |
| Max Lift Height                    |      | 135.75   |
| Free Lift                          |      | Yes      |
| Mast Stage                         |      | One      |
| Fork Length                        |      | 59.875   |
| Drive Tire Size                    |      | 12x4x8   |
| Steer Tire Size                    |      |          |
| Attachments                        |      |          |
|                                    |      |          |
| Key Included?                      |      | Yes      |
| Weight                             |      | 5140     |
| Battery Included                   |      | Yes      |
| Battery Voltage                    |      | 24       |
| Unit Operating?                    |      | Yes      |

| Fork Condition              | Good   |
|-----------------------------|--------|
| Upright Condition           | Good   |
| Lift Cylinder Condition     | Scored |
| Hydraulics Condition        | Good   |
| Carriage Condition          | Good   |
| Drive Axle Condition        | Good   |
| Brakes Condition            | Good   |
| Parking Brake Condition     | Good   |
| Shift Action Condition      | Good   |
| Steer Axle Condition        | Good   |
| Sheet Metal Condition       | Good   |
| Drive Tire Condition        | Worn   |
| Drive Tire Tread            | 65%    |
| Steer Tire Condition        |        |
| Steer Tire Tread            |        |
| Electrical System Condition | Good   |
| Seat Condition              |        |
| Lights Condition            |        |
|                             |        |