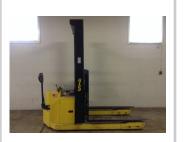

## www.directforklift.com 330.726.4050

RIC4347

| Make                               | RICO |          |
|------------------------------------|------|----------|
| Model HLW-70 Serial Number R-14347 |      |          |
|                                    |      |          |
| Year 2013                          |      |          |
| Hours                              | 1889 |          |
| Capacity                           |      | 7000     |
| Tire Type                          |      | Cushion  |
| Fuel                               |      | ELECTRIC |
| Hydraulic Controls                 |      | Cowl     |
| Hydraulic Functions                |      | One      |
| Mast Height Lowered                |      | 105      |
| Max Lift Height                    |      | 135.75   |
| Free Lift                          |      | Yes      |
| Mast Stage                         |      | One      |
| Fork Length                        |      | 59.875   |
| Drive Tire Size                    |      | 12x4x8   |
| Steer Tire Size                    |      |          |
| Attachments                        |      |          |
|                                    |      |          |
| Key Included?                      |      | Yes      |
| Weight                             |      | 5140     |
| Battery Included                   |      | Yes      |
| Battery Voltage                    |      | 24       |
| Unit Operating?                    |      | Yes      |

| Fork Condition              | Good   |
|-----------------------------|--------|
| Upright Condition           | Good   |
| Lift Cylinder Condition     | Scored |
| Hydraulics Condition        | Good   |
| Carriage Condition          | Good   |
| Drive Axle Condition        | Good   |
| Brakes Condition            | Good   |
| Parking Brake Condition     | Good   |
| Shift Action Condition      | Good   |
| Steer Axle Condition        | Good   |
| Sheet Metal Condition       | Good   |
| Drive Tire Condition        | Worn   |
| Drive Tire Tread            | 65%    |
| Steer Tire Condition        |        |
| Steer Tire Tread            |        |
| Electrical System Condition | Good   |
| Seat Condition              |        |
| Lights Condition            |        |
|                             |        |